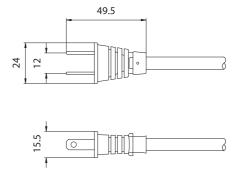

## **PLUGS**

M64-

## Plug:

Rated voltage: Rated current: Insulation class: Type of clamps for cables connection: Cable exit: In conformity to the standards:

Approval marks:

## **USA type BIPOLAR**

125 V 15 A II

CRIMPED CLAMPS AXIAL

(cULus on demand)

## • Table of the cables connected to the plug:

| Insulation            | Shape | AWG    | Temperature | Туре        | cod./page            |
|-----------------------|-------|--------|-------------|-------------|----------------------|
| PVC<br>TRANSPARENT    | flat  | 2 x 18 | T105°C      | SPT-2       | YD28T<br>(page 9095) |
| PVC<br>BLACK OR WHITE | flat  | 2 x 18 | T105°C      | SPT-2       | YD28-<br>(page 9095) |
| FEP + FEP             | flat  | 2 x 18 | T200°C      | STYLE 21167 | XQ28-<br>(page 9101) |



- Body in injected thermoplastic PVC. Brass contacts.
- Table of the available colours:
- $\bm{T} = transparent$
- $\mathbf{B} = \mathsf{white}$
- $\mathbf{N} = black$
- Other colours on request.



-----