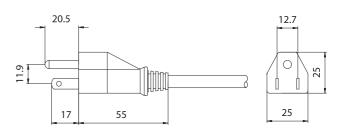

## **PLUGS**

Plug:

Rated voltage: Rated current: Insulation class: Type of clamps for cables connection: Cable exit:

In conformity to the standards:

Approval marks:

USA type 2 POLES + GROUND

125 V 15 A

**CRIMPED CLAMPS AXIAL** 

(cULus on demand)

• Table of the cables connected to the plug:

| Insulation                  | Shape | AWG    | Temperature | Туре | cod./page            |
|-----------------------------|-------|--------|-------------|------|----------------------|
| PVC + PVC<br>BLACK OR WHITE | round | 3 x 18 | T105°C      | SVT  | WV38-<br>(page 9097) |

- Body in injected thermoplastic PVC. Nickel-plated brass contacts.
- Table of the available colours:
- $\mathbf{B} = \text{white}$
- $\mathbf{N} = black$
- Other colours on request.