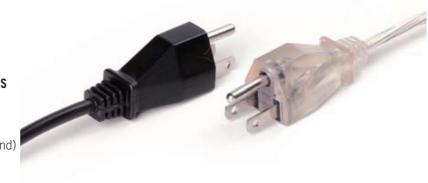

## **PLUGS**

Plug:

Rated voltage: Rated current: Insulation class: Type of clamps for cables connection: Cable exit:

In conformity to the standards:

Approval marks:

USA type 2 POLES + GROUND

125 V 15 A

**CRIMPED CLAMPS AXIAL** 

(cULus on demand)

• Table of the cables connected to the plug:

| Insulation                  | Shape | AWG    | Temperature | Туре | cod./page            |
|-----------------------------|-------|--------|-------------|------|----------------------|
| PVC + PVC<br>BLACK OR WHITE | round | 3 x 18 | T105°C      | SVT  | WV38-<br>(page 9097) |

- Body in injected thermoplastic PVC. Nickel-plated brass contacts.
- Table of the available colours:
- $\mathbf{B} = \text{white}$
- $\mathbf{N} = black$
- Other colours on request.