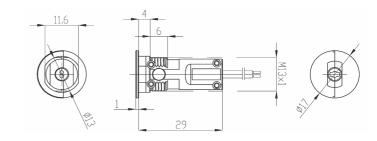

M79F-: panel insert female socket with fixing by thread M13 x1 (the code has enclosed the ring, item 2020, and the nut M13 x1, item 2021).

• Instructions to fix the socket on the structure:

• Fixing of the socket by thread M13 x1 on the socket external envelope. The device shall be inserted in a hole diameter 13,2 mm, with two lateral milling in order to prevent the rotation, carried our on walls with thickness starting from 1,5 mm (dimension X) using the spacer washer art. 2020 and the nut M13 x1 art. 2012.

X: Min. thikness 1,5 mm

• Table of **single core** cables connected to the socket:

| Insulation | T in °C | Conduct. | Available sections in mm <sup>2</sup> |      |      |
|------------|---------|----------|---------------------------------------|------|------|
|            |         |          | 0,35                                  | 0,50 | 0,75 |
| PVC        | 90      | Cu       | •                                     | •    | •    |
| FEP        | 180     | CuSn     | •                                     | •    | •    |