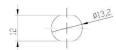

M79F-: panel insert female socket with fixing by thread M13 x1 (the code has enclosed the ring, item 2020, and the nut M13 x1, item 2021).

• Instructions to fix the socket on the structure:

• Fixing of the socket by thread M13 x1 on the socket external envelope. The device shall be inserted in a hole diameter 13,2 mm, with two lateral milling in order to prevent the rotation, carried our on walls with thickness starting from 1,5 mm (dimension X) using the spacer washer art. 2020 and the nut M13 x1 art. 2012.

X: Min. thikness 1,5 mm

• Table of **single core** cables connected to the socket:

| Insulation | T in °C | Conduct. | Available sections in mm <sup>2</sup> |      |      |
|------------|---------|----------|---------------------------------------|------|------|
|            |         |          | 0,35                                  | 0,50 | 0,75 |
| PVC        | 90      | Cu       | •                                     | •    | •    |
| FEP        | 180     | CuSn     | •                                     | •    | •    |