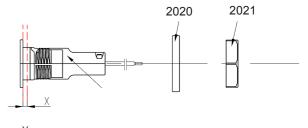

M79F-: panel insert female socket with fixing by thread M13 x1 (the code has enclosed the ring, item 2020, and the nut M13 x1, item 2021).

• Instructions to fix the socket on the structure:

• Fixing of the socket by thread M13 x1 on the socket external envelope. The device shall be inserted in a hole diameter 13,2 mm, with two lateral milling in order to prevent the rotation, carried our on walls with thickness starting from 1,5 mm (dimension X) using the spacer washer art. 2020 and the nut M13 x1 art. 2012.

X: Min. thikness 1,5 mm

• Table of **single core** cables connected to the socket:

| Insulation | T in °C | Conduct. | Available sections in mm <sup>2</sup> |      |      |
|------------|---------|----------|---------------------------------------|------|------|
|            |         |          | 0,35                                  | 0,50 | 0,75 |
| PVC        | 90      | Cu       | •                                     | •    | •    |
| FEP        | 180     | CuSn     | •                                     | •    | •    |