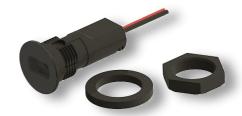

M79F-: panel insert female socket with fixing by thread M13 x1 (the code has enclosed the ring, item 2020, and the nut M13 x1, item 2021).

• Instructions to fix the socket on the structure:

• Fixing of the socket by thread M13 x1 on the socket external envelope. The device shall be inserted in a hole diameter 13,2 mm, with two lateral milling in order to prevent the rotation, carried our on walls with thickness starting from 1,5 mm (dimension X) using the spacer washer art. 2020 and the nut M13 x1 art. 2012.